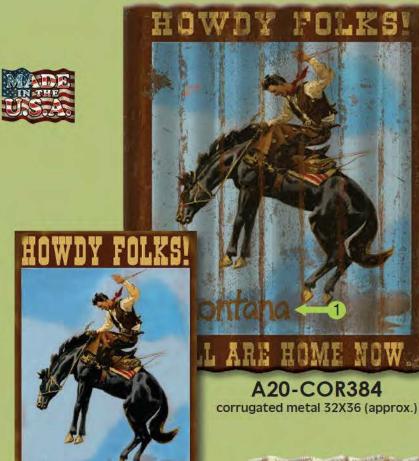

Montana

**384** 14X24 18X30 23X39 28X48

14X24 18X30 23X39 28X48

14X24 18X30 23X39 28X48

14X24 18X30 23X39 28X48
"A smooth sea never made a sailor.
A perfect horse never made a horseman"

**1976** 14X24 18X30 23X39 28X48