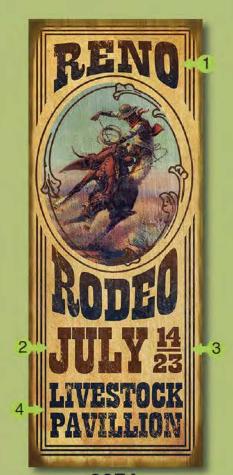

Remember, when changing a sign LESS IS MORE. The MORE you change the sign the LESS it will look like the original. The risk of disappointment is much greater.

We are happy to change a name, a location or a body of water for FREE, wherever you see the indication arrows. You will be up-charged \$25.00 for changing text other than what is indicated. Taking text from one design and putting it in another design constitutes an up-charge. The extent of the change may constitute a higher charge. We do not change fonts. Your changes will be positioned according to our designers' expertise.