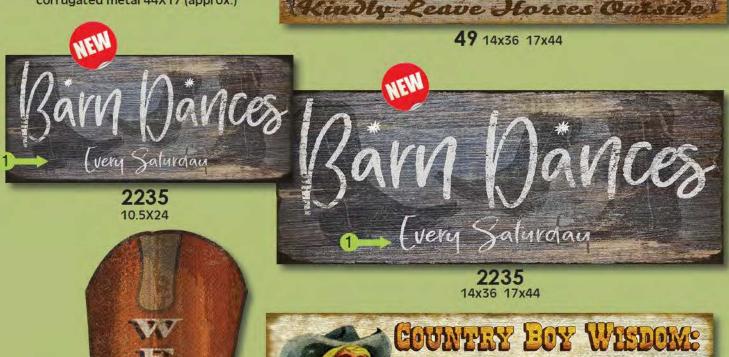

17x23 23x31 28x38

2234

Overy Monday

17x23 23x31 28x38

14X24 18X30 23X39 28X48

17x23 23x31 28x38

14X24 18X30 23X39 28X48

14X24 18X30 23X39 28X48