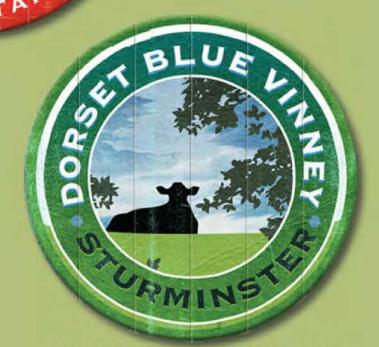

#### **CUHDF31-01**

30" price code 18 wood only 1 piece

EUROPEAN CHEESE LABLES