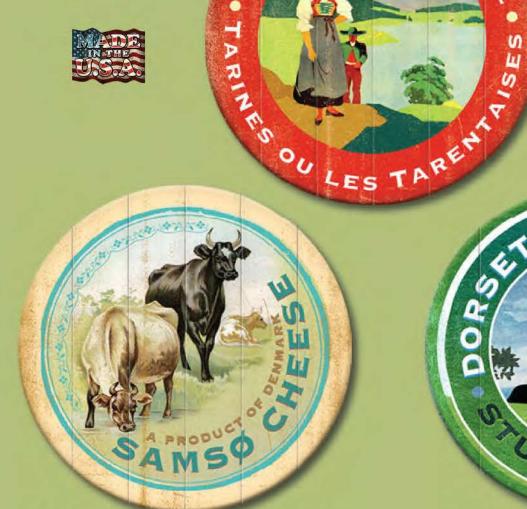

#### **CUHDF31-01**

30" price code 18 wood only 1 piece

EUROPEAN CHEESE LABLES