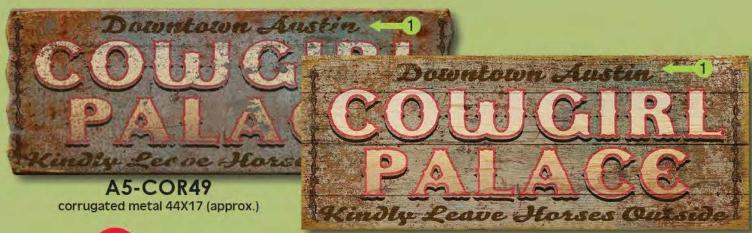

17x23 23x31 28x38

14x36 17x44

17x23 23x31 28x38

17x23 23x31 28x38

A5-COR1777 corrugated metal 44X17 (approx.)

1773 18X18 28x28

1078 17x23 23x31 28x38

**2245** 14X24 18X30 23X39 28X48