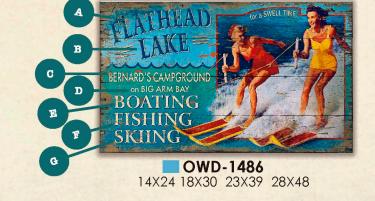

(1)

OWD-901 14X24 18X30 23X39 28X48

OWD-1101 14X24 18X30 23X39 28X48

OWD-1159-TROUT

OWD-1159-WALLEY 14X36 17X44

14X36 17X44

OWD-1067 14X24 18X30 23X39 28X48

OWD-1130 14X24 18X30 23X39 28X48