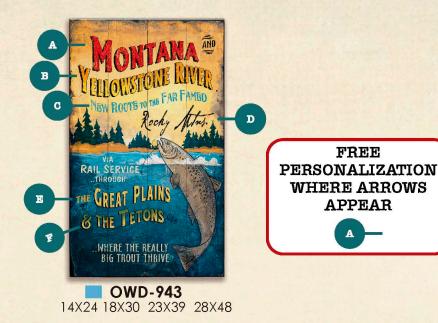

(1)

OWD-901 14X24 18X30 23X39 28X48

OWD-1101 14X24 18X30 23X39 28X48

OWD-1159-TROUT

OWD-1159-WALLEY 14X36 17X44

14X36 17X44

OWD-1067 14X24 18X30 23X39 28X48

OWD-1130 14X24 18X30 23X39 28X48