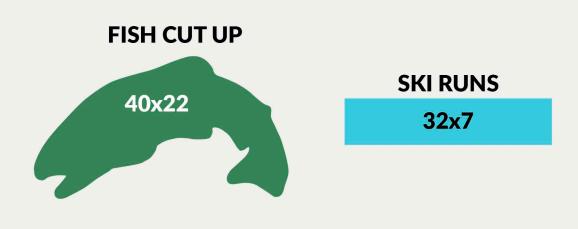

# CUSTOM **SIZES**

## **BASIC SIZES**

Specify with Wood (W) or Metal (M) with every size.