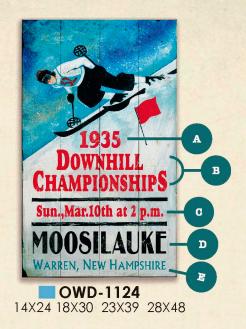

**OWD-1341**14X24 18X30 23X39 28X48

**OWD-1455**14X24 18X30 23X39 28X48

**OWD-1456** 14X24 18X30 23X39 28X48

**OWD-1398** 14X24 18X30 23X39 28X48

B STA/AT

ORNSBY'S LODGE

Charveter Care, So, Caralina

**OWD-1426** 14X24 18X30 23X39 28X48