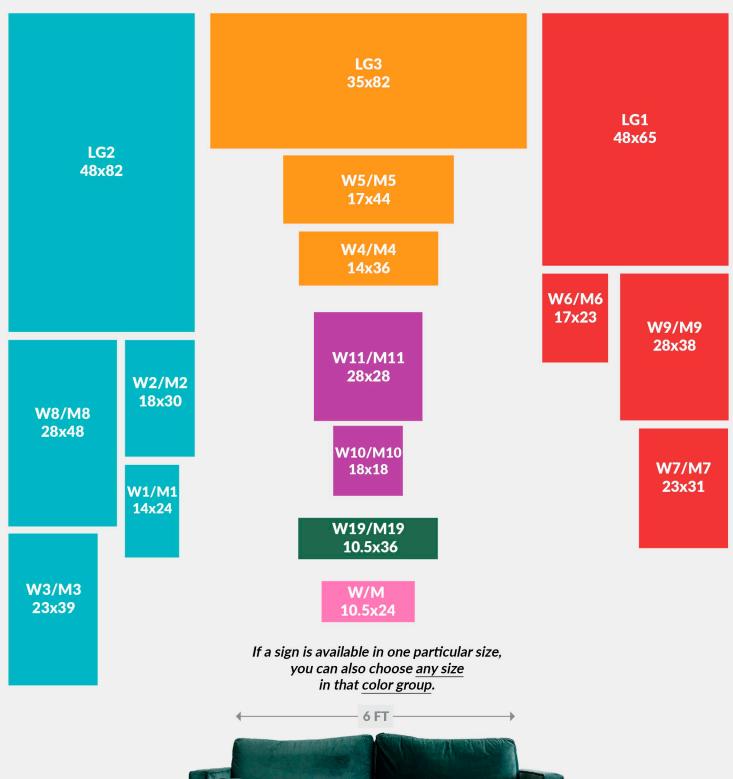

# CUSTOM **SIZES**

## **BASIC SIZES**

Specify with Wood (W) or Metal (M) with every size.